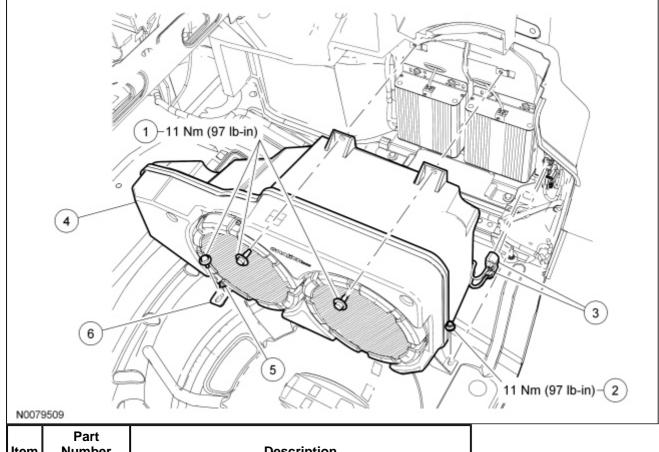

## **Speaker Enclosure**

| ltem | Number  | Description                                              |
|------|---------|----------------------------------------------------------|
| 1    | W505433 | Speaker enclosure bolts (3 required)                     |
| 2    | W705047 | Speaker enclosure nut                                    |
| 3    | _       | Speaker enclosure electrical connectors (part of 14N128) |
| 4    | 19A067  | Speaker enclosure                                        |
| 5    | W505416 | L-bracket screws (2 required)                            |
| 6    | 19B187  | L-bracket                                                |

## **Removal and Installation**

- 1. Remove the 3 speaker enclosure bolts.
  - To install, tighten to 11 Nm (97 lb-in).
- 2. Remove the nut and the speaker enclosure.
  - To install, tighten to 11 Nm (97 lb-in).
  - Disconnect the electrical connectors.
- 3. To install, reverse the removal procedure.